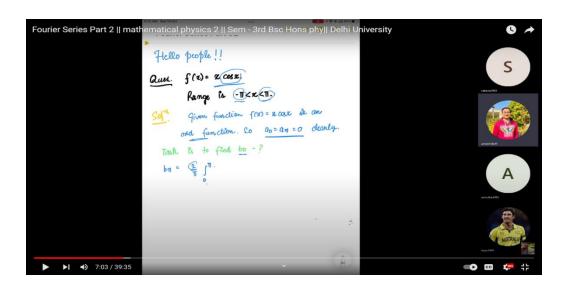

Revised all of the concepts of Fourier series again, followed by: Parseval's relation, Half sine series, Half cosine series, Applications

Even and odd functions and their Fourier expansions (Fourier Cosine Series and Fourier Sine Series).